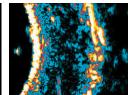

71%2

Ultrasound of the abdominal skin after 3 sessions: visually, a diminution of black areas indicates a redensifying effect.

AFTER 3 SESSIONS

SKIN FITNESS

Combining skin aspiration and dynamic motorized flap beats, the patented LPG® treatment head carries out true skin fitness. The stimulated fibroblasts start producing endogenous collagen, elastin and hyaluronic acid again.