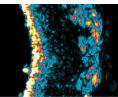

71%2

Ultrasound of the abdominal skin after 3 sessions: visually, a diminution of black areas indicates a redensifying effect.

AFTER 3 SESSIONS

SKIN FITNESS

Combining skin aspiration and dynamic motorized flap beats, the patented LPG® treatment head carries out true skin fitness. The stimulated fibroblasts start producing endogenous collagen, elastin and hyaluronic acid again.