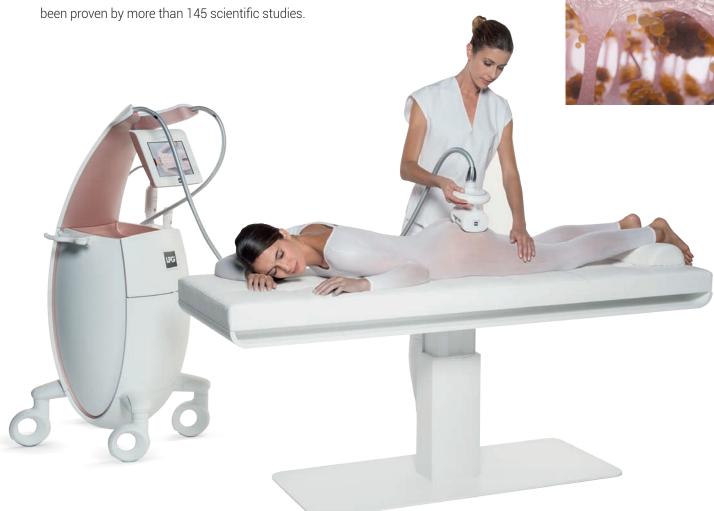

# BODY endermologie®

# TRIPLE SIMULTANEOUS ACTION IN ONE SINGLE TREATMENT

The synergy of 2 science-approved technologies allows to reactivate **fat elimination** while improving **skin quality** at the same time: a single tailor-made treatment for simultaneous slimming and anti-aging results.

#### ALLIANCE 80 TREATMENT HEAD

The new Alliance 80 treatment head integrates the synergy of the best LPG® patents for a complete treatment of all body areas.