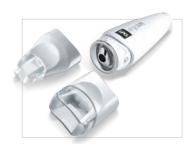

#### ALLIANCE 80 TREATMENT HEAD

The new Alliance 80 treatment head integrates the synergy of the best LPG® patents for a complete treatment of all body areas.

## ERGOLIFT TREATMENT HEAD

LIFT 10: eye and lip contours, hands

> LIFT 20 : face, neck, décolleté, bust

The connected tablet allows you to keep in touch with LPG®'s expertise and services:

- Training
- After Sales service
- Marketing/communication
- On-line updates