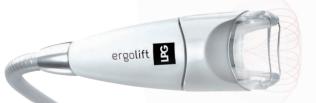

## ERGOLIFT TREATMENT HEAD

LIFT 10: eye and lip contours, hands

> LIFT 20 : face, neck, décolleté, bust

The connected tablet allows you to keep in touch with LPG®'s expertise and services:

- Training
- After Sales service
- Marketing/communication
- On-line updates